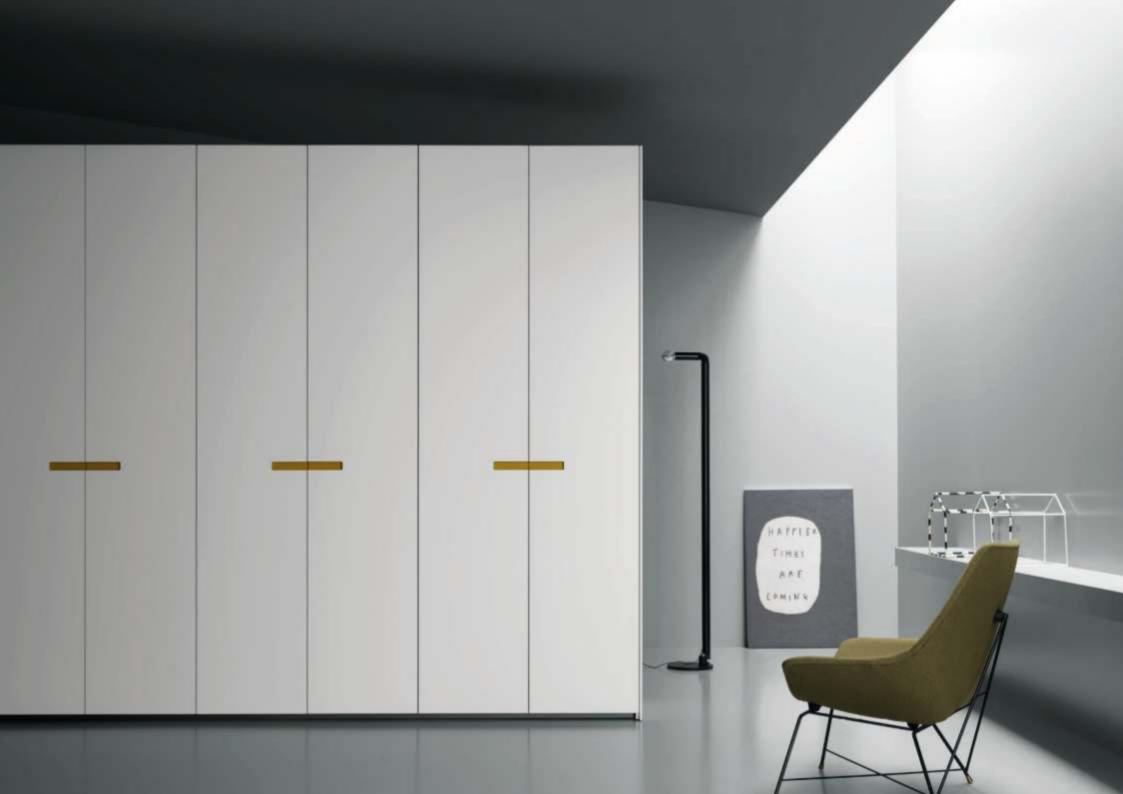

The Swing doors in matt lacquered finish stands out from the crowd on account of its additional decorative central band in Glass/Mirror finish.

The Hinge doors wardrobe that creates a simple facade, interrupted only by the discreet handles carved out of the doors, offering different finishes as suit your decor.