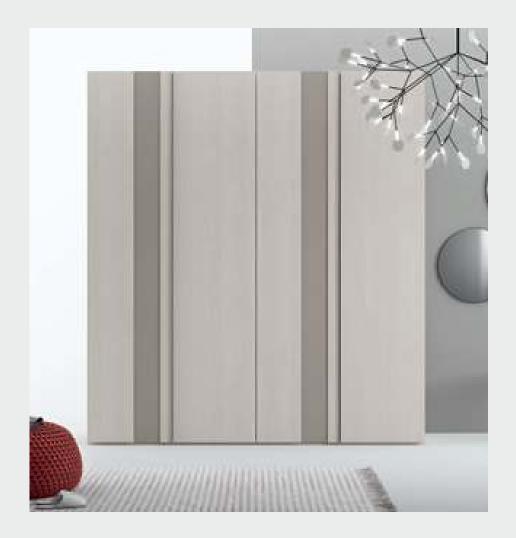

The Swing doors in matt lacquered finish stands out from the crowd on account of its additional decorative central band in Glass/Mirror finish.

The Hinge doors wardrobe that creates a simple facade, interrupted only by the discreet handles carved out of the doors, offering different finishes as suit your decor.