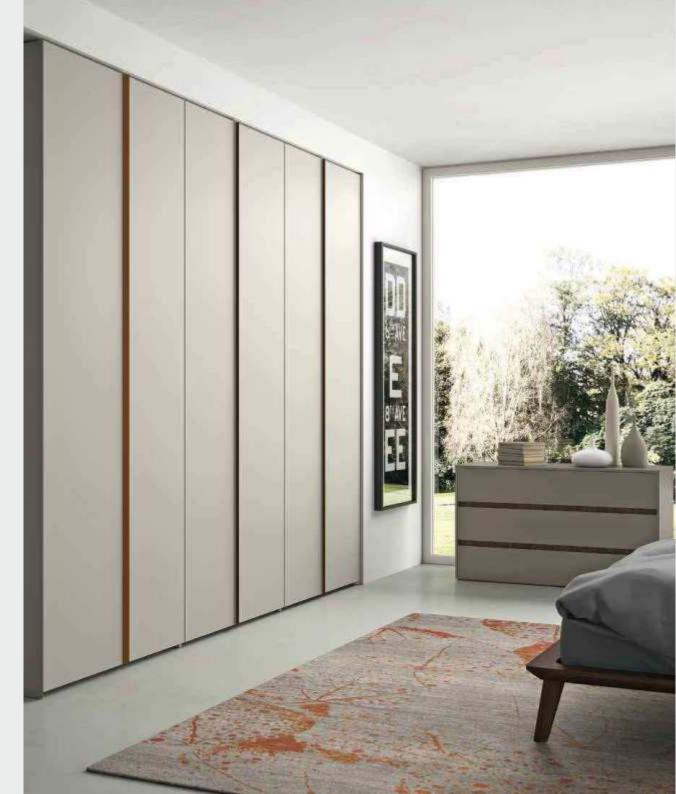

The Swing doors in matt lacquered finish stands out from the crowd on account of its additional decorative central band in Glass/Mirror finish.

The Hinge doors wardrobe that creates a simple facade, interrupted only by the discreet handles carved out of the doors, offering different finishes as suit your decor.