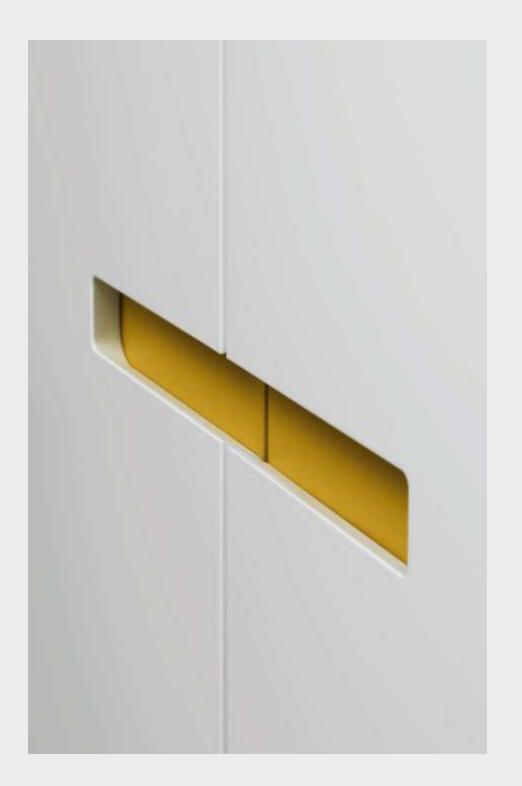

The Swing doors in matt lacquered finish stands out from the crowd on account of its additional decorative central band in Glass/Mirror finish.

The Hinge doors wardrobe that creates a simple facade, interrupted only by the discreet handles carved out of the doors, offering different finishes as suit your decor.