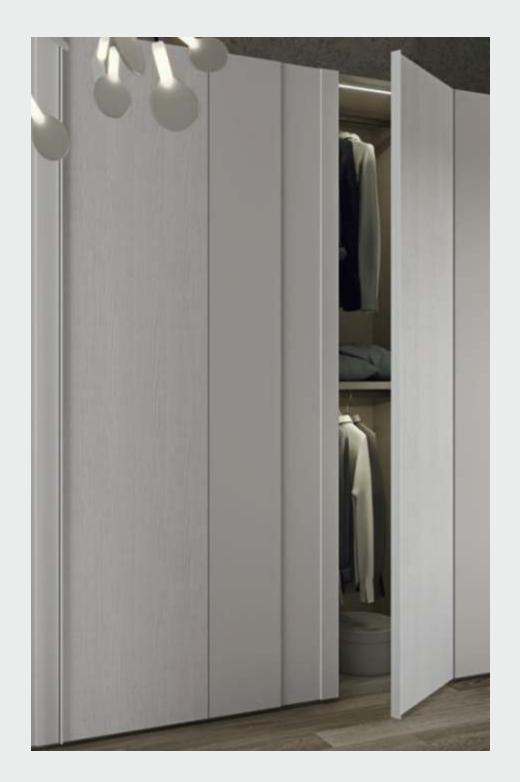

The hinged door is available with handle and encased handle, in all our finishes, standard offering with soft close integrated runners.

The new through glass display wardrobe is a trend, Open elements, LED light adds value to the product.

The Swing doors in matt lacquered finish stands out from the crowd on account of its additional decorative central band in Glass/Mirror finish.

The Hinge doors wardrobe that creates a simple facade, interrupted only by the discreet handles carved out of the doors, offering different finishes as suit your decor.