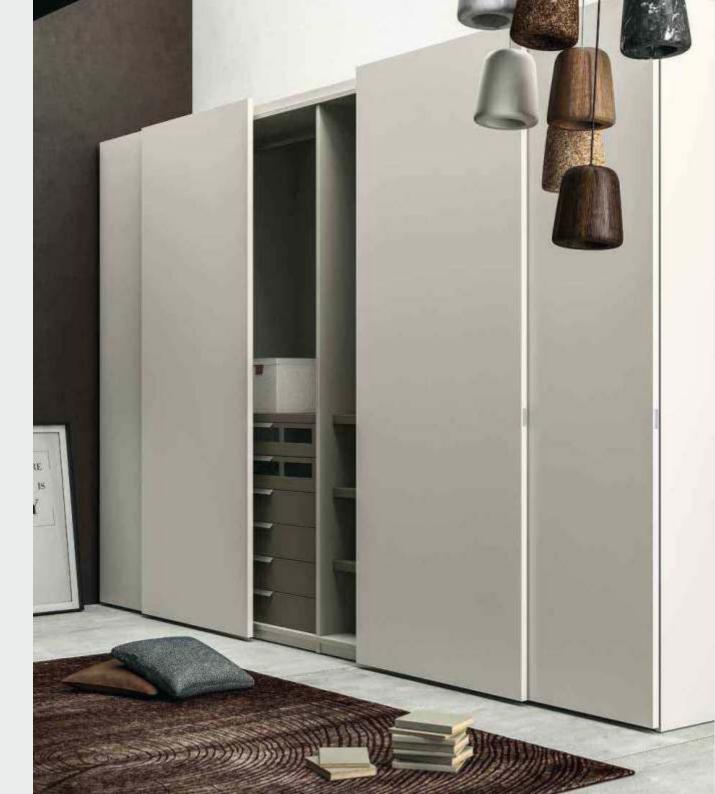

Gaining popularity because of its advantage of opening with minimal intermediate space, apart from aesthetics & function.

Sliding door are available also in large formats, Types available styles are floor to Ceiling, Bridge & Inline.