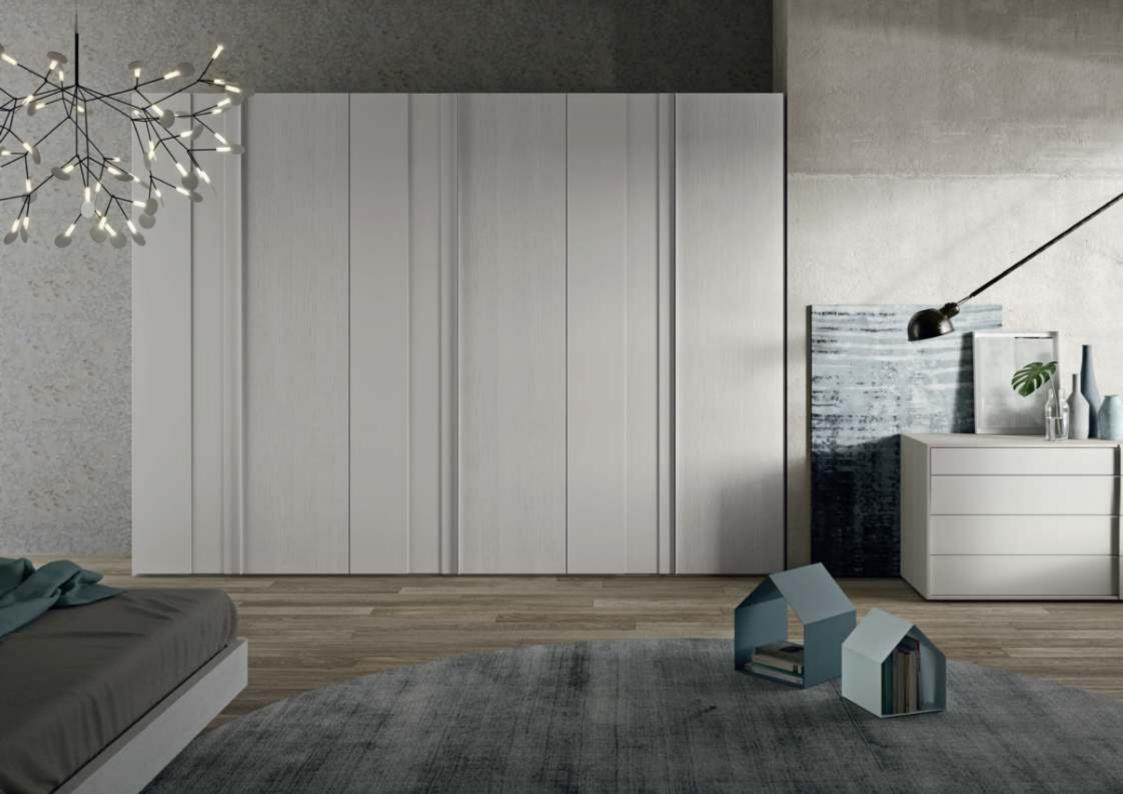

The Swing doors in matt lacquered finish stands out from the crowd on account of its additional decorative central band in Glass/Mirror finish.

The Hinge doors wardrobe that creates a simple facade, interrupted only by the discreet handles carved out of the doors, offering different finishes as suit your decor.